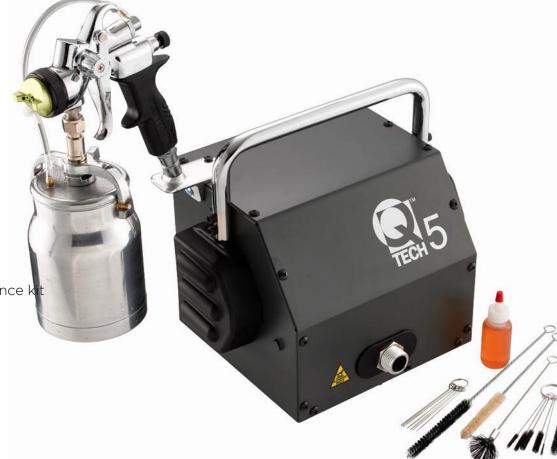

# **QTech5 + Q70 suction gun**

5-stage HVLP turbine paint sprayer

# **Complete With**

Suction gun 1.5 mm nozzle 9 m hose assembly 2 m whip hose Viscosity cup Wrench Wet film gauge 19 pc cleaning & maintenance k