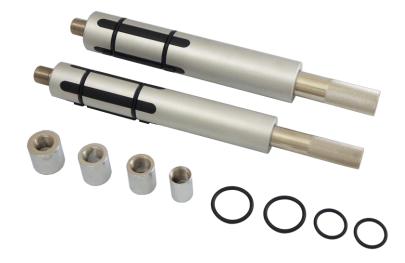

## H.C.B-A2333 TRUCK CLUTCH ALIGNER TOOL (6 PCS)

For trucks with single or double disc clutches (universal)
This tool set allows the correct alignment of single or double disc clutches of trucks and tractors to the engine.

- Mandrel NO.1 is applicable on interior clutch hub-ø from 36-45mm inside.
- Mandrel NO.2 is applicable on interior clutch hub-ø from 42-52mm inside.
- The clutch aligner kit contains centering sleeves with ø20, 25, 27 and 30mm.