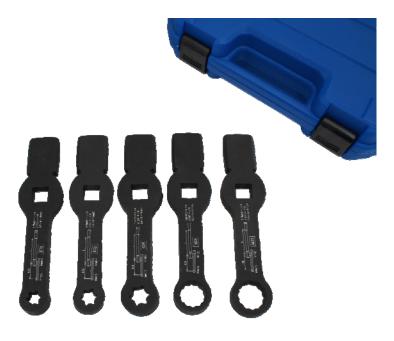

## **HGV BRAKE CALIPER SLOGGING WRENCH KIT**

Brake caliper slogging wrench set 5 pc E18/E20/E24/M24/M26 Dr.3/4" for brake caliper screws on commercial vehicles

•Designed for assembly and removal of the brake caliper screw connections on commercial vehicles

- Dr.3/4" x Torx® E18, E20, E24, and Spline M24, M26
- Torx® Applications: E18 Man TGL/TGM, E20 Man TGL/TGM, E24 Man TGA/TGS/TGX
- Spline (12pt) Applications: M24 -SAF, M26 DAF XF/XF95/XF105/XF106

These caliper mounting bolts are tightened to very high torque figures (an E18 Torx® bolt for example can be typically tightened to 480 Nm), so these are slogging wrenches, designed with a 3/4" drive and two impact striking faces, to get the bolts loose.

Three Torx® and two 12-point spline wrenches make up the set. Torx®: the E18 and E20 wrenches fit MAN TGL/TGM models, with E24 fitting the MAN TGA/TGS/TGX range. The M24 12-point spline wrench fits SAF models and the M26 wrench fits DAF XF/XF95/XF105/XF106 models.