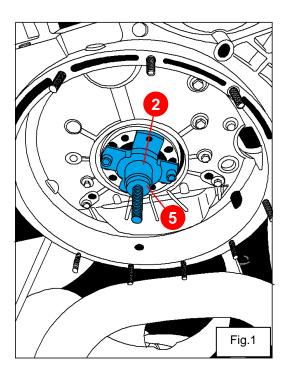

## **Operation:**

Step 1: Refer to Fig.1 Install no.2. Depend on the size, take no.6 or no.7 to screw on no.2. Then install no.5

Step 2: Refer to Fig.2 Put on the new oil seal.

Step 3: Refer to Fig.3 Take no.1 to cover it.