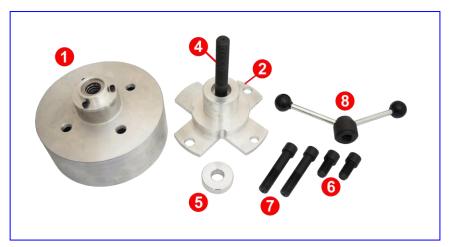

## **OIL SEAL INSTALLATION TOOL**

|   | Description          | Specification | Remark             |
|---|----------------------|---------------|--------------------|
| 1 | Installing cover     | D:ψ 203x105L  | d:ψ 20             |
| 2 | Fixing oil seal base | D:ψ 177x80L   | M16xP2.0           |
| 4 | Center screw         | D:ψ 20x150L   | M20xP2.5, M16xP2.0 |
| 5 | Spacer               | D:ψ 50x15L    | d:ψ 20             |
| 6 | Fixing screw (small) | M16xP1.5x30L  |                    |
| 7 | Fixing screw (long)  | M16xP1.5x80L  |                    |
| 8 | Installing nut       | L40xW243xH83  | M20xP2.5           |