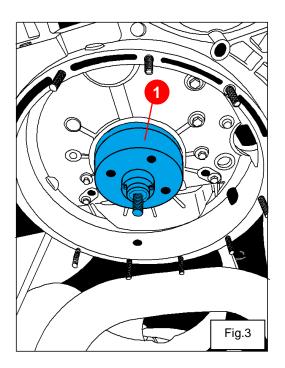

## **Operation:**

Step 1: Refer to Fig.1 Install no.2. Depend on the size, take no.6 or no.7 to screw on no.2. Then install no.5

Step 2: Refer to Fig.2 Put on the new oil seal.

Step 3: Refer to Fig.3 Take no.1 to cover it.