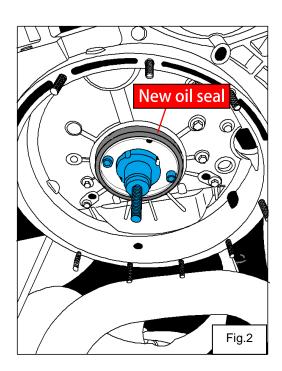

## **Operation:**

Step 1: Refer to Fig.1 Install no.2. Depend on the size, take no.6 or no.7 to screw on no.2. Then install no.5

Step 2: Refer to Fig.2 Put on the new oil seal.

Step 3: Refer to Fig.3 Take no.1 to cover it.