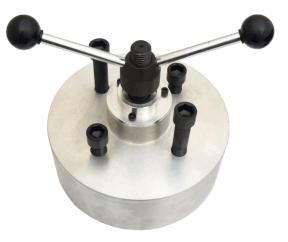

■Instruction: When installing the oil seal, you won't damage the oil seal. With this tool kit will make repair be more convenient and easier.

- OEM no.: 9990166, 8880013
- Application: Volvo FM12 (420.430.440)

Step 4: Refer to Fig.4 Install no.8, spin the handle to an appropriate place. Then finish installing.