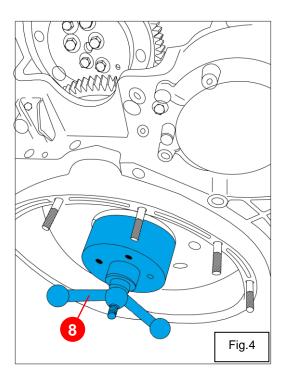

Step 4: Refer to Fig.4 Install no.8, spin the handle to an appropriate place. Then finish installing.